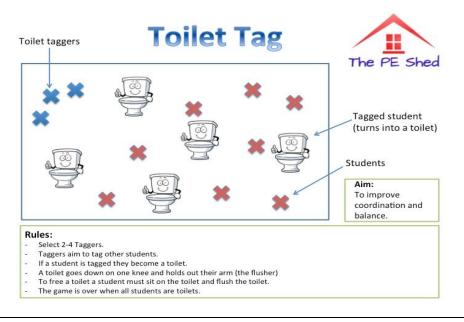

## The PE Shed

**Tag Game:** Toilet Tag **Recommended Age Range:** Foundation - Grade 5

**Focus:** Movement, coordination, balance and teamwork.

| Equipment | Setting Up                                | Description                                                                                  | Further opportunities                                                                                                                                          |
|-----------|-------------------------------------------|----------------------------------------------------------------------------------------------|----------------------------------------------------------------------------------------------------------------------------------------------------------------|
| None      | Mark out a playing area.                  | Toilet taggers have to tag other students. A caught student turns into a toilet.             | Differentiation Easier: - Increase the size of playing area                                                                                                    |
|           | Select 1-3 students to be toilet taggers. | A toilet is made by a student going down on one knee and holding out their arm as a flusher. | <ul> <li>Reduce the number of taggers</li> <li>Harder:</li> <li>Reduce the size of the playing area</li> <li>Increase the number of taggers (boats)</li> </ul> |
|           |                                           | To free a toilet another student must sit on the toilet and flush the toilet. A student      | - Students can get tagged on the toilet                                                                                                                        |
|           |                                           | cannot get tagged whilst on the toilet.                                                      | Variations: - Team toilet tag: Have teams against each other in                                                                                                |
|           |                                           | The game is over once all students have been captured and have turned in to toilets.         | different colours where each team has 2 toilet taggers. Students can only save toilets wearing their team colour. Team with the least toilets at the end wins. |