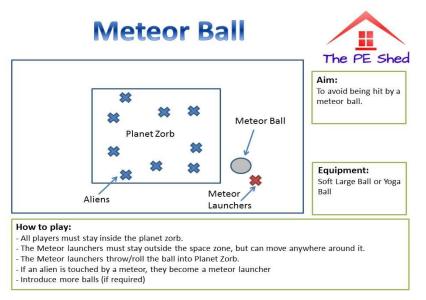

## The PE Shed

Co-ordination Game: Meteor Ball

Recommended Age Range: Grade 2 - Grade 10

Focus: Co-ordination, throwing, dodging and movement.

| Equipment                                                           | Setting Up                                                                                                                                                                                                                                                               | Description                                                                                                                                                                                                                                                                                                                                                                                                                                 | Further opportunities                                                                                                                                                                                                                                                                                                                                                 |
|---------------------------------------------------------------------|--------------------------------------------------------------------------------------------------------------------------------------------------------------------------------------------------------------------------------------------------------------------------|---------------------------------------------------------------------------------------------------------------------------------------------------------------------------------------------------------------------------------------------------------------------------------------------------------------------------------------------------------------------------------------------------------------------------------------------|-----------------------------------------------------------------------------------------------------------------------------------------------------------------------------------------------------------------------------------------------------------------------------------------------------------------------------------------------------------------------|
| Equipment<br>Large Yoga Balls or<br>Large soft balls<br>Cones/Spots | Setting UpCreate a large square marked<br>with cones/spots (planet Zorb)<br>for all of the aliens (students) to<br>stand in.Put two large meteor balls<br>(large yoga balls / large soft<br>balls) on the outside of the<br>square.Select 1 - 2 Meteor Ball<br>Throwers. | All aliens stand inside Planet Zorb (Large Square).<br>Aliens are not allowed to leave the Planet.<br>Select one Meteor Ball Throwers to move around<br>the edge of Planet Zorb. Meteor Ball Throwers can<br>throw the meteors into Planet Zorb.<br>Meteor Ball Throwers must throw the ball from the<br>side of their bodies and twist and throw. Overhead<br>throws are not allowed.<br>If an alien gets hit by the meteor, they become a | Further opportunities         Differentiation         Easier:         - Make the square bigger (for aliens)         - Make the square smaller (for Meteor Ball throwers)         Harder:         - Make the square smaller (for aliens)         - Make the square smaller (for aliens)         - Make the square bigger (for Meteor Ball throwers)         Variations |
|                                                                     |                                                                                                                                                                                                                                                                          | Meteor Ball Thrower.<br>The game continues until all of the aliens have<br>been caught.                                                                                                                                                                                                                                                                                                                                                     | <ul> <li>Freeze! If a Meteor Ball Thrower throws a meteor ball to another Meteor Ball Thrower and they catch it, all of the aliens must freeze.</li> <li>Change it to a rolling activity.</li> </ul>                                                                                                                                                                  |